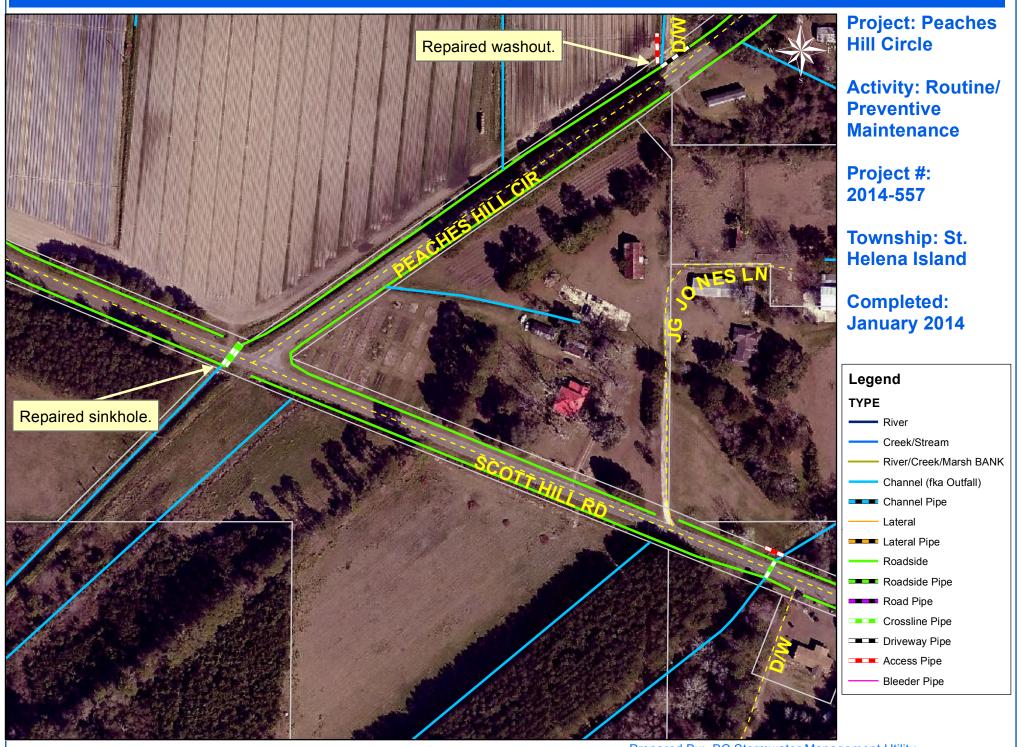

## Beaufort County Public Works Stormwater Infrastructure

Project Summary

Project Summary: Peaches Hill Circle

Narrative Description of Project:

Repaired washout.

Activity: Routine/Preventive Maintenance

Completion: Jan-14

(Pictures Not Available)

0 40 80 160 240 320 Feet

1 inch = 168 feet

Prepared By: BC Stormwater Management Utility Date Print: 2/27/14 File:C:/sethdata/projects/projectmaps/Peaches Hill Cir 2014-557